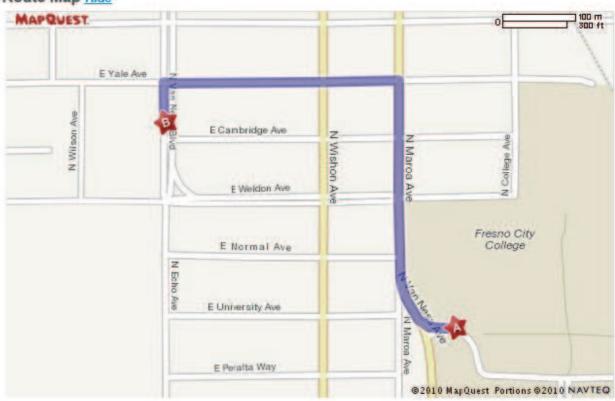

# Fresno City College - (559) 442-4600 1101 E University Ave, Fresno, CA 93741

| START | 1. Start out going WEST on E UNIVERSITY AVE toward N VAN NESS AVE. | go 0.0 mi |
|-------|--------------------------------------------------------------------|-----------|
| •     | 2. Turn SLIGHT RIGHT onto N VAN NESS AVE.                          | go 0.1 mi |
| •     | 3. Turn SLIGHT RIGHT onto N MAROA AVE.                             | go 0.2 mi |
| •     | 4. Turn LEFT onto E YALE AVE.                                      | go 0.3 mi |
| •     | 5. Turn LEFT onto N VAN NESS BLVD.                                 | go 0.0 mi |
| END   | 6. 2131 N VAN NESS BLVD is on the RIGHT.                           | go 0.0 mi |

First Congregational Church - (559) 227-8489 2131 N Van Ness Blvd, Fresno, CA 93704

Total Travel Estimate: 0.60 miles - about 2 minutes

# Route Map Hide